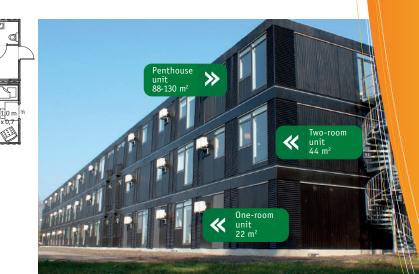

finding the right solutions for our customers. Our knowledge and understanding of modular building for construction sites ensures the most optimal and secure conditions for our customers. We have previously delivered personnel modules to some of the largest construction sites in Denmark. Among these, ABC Pavilloner has provided 10,000 m2 of personnel modules for the construction site at Skejby Universitetshospital.

#### WITH THE ABC PAVILLONERS MODULES YOUR ARE GUARANTEED:

- A MODULE WITH A GOOD INDOOR CLIMATE
- A MODULE WITH LOW ENERGY USE
- A MODULE WHERE THE QUALITY IS IN ORDER
- A MODULE WHERE ENVIRONMENTAL IMPACT IS LIMITED
- A MODULE IN WHICH THE USE OF UNHEALTHY SUBSTANCES IS LIMETED
- FULFILLSDANISH BUILDING REGULATIONS BR18

# **Examples** of housing solutions for employees







#### A B C P A V I L L O N E R ' S T R A D E M A R K

ABC Pavilloner is known for its **INNOVATIVE** solutions, and our team of experts are always ready to develope customised solutions for you. We strive to provide the best possible **SERVICE** for our customers and to offer **HIGH QUALITY** products created by skilled professionals using the best materials.

In short, ABC Pavilloner possesses the necessary expertise, knowledge and capacity to provide accommodation modules for housing areas at the construction site for Femern.

## Construction site – DNU Skejby

In order to provide the best possible service for our customers, we have our own team of authorised electricians, plumbers and sewerage contractors, including our own construction managers and structural engineers. This ensure