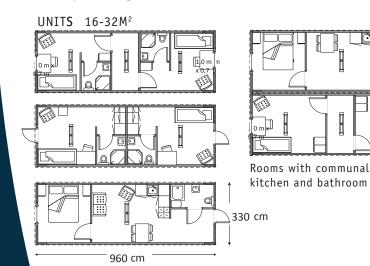

in finding the right solutions for our customers. Our knowledge and understanding of modular building for construction sites ensures the most optimal and secure conditions for our customers. We have previously delivered personnel modules to some of the largest construction sites in Denmark. Among these, ABC Pavilloner has provided 10,000 m2 of personnel modules for the construction site at Skejby Universitetshospital.

#### WITH THE ABC PAVILLONERS MODULES YOUR ARE GUARANTEED:

- A MODULE WITH A GOOD INDOOR CLIMATE
- A MODULE WITH LOW ENERGY USE
- A MODULE WHERE THE QUALITY IS IN ORDER
- A MODULE WHERE ENVIRONMENTAL IMPACT IS LIMITED
- A MODULE IN WHICH THE USE OF UNHEALTHY SUBSTANCES IS LIMETED
- FULFILLSDANISH BUILDING REGULATIONS BR18

# **Examples** of housing solutions for employees







#### A B C P A V I L L O N E R ' S T R A D E M A R K

ABC Pavilloner is known for its **INNOVATIVE** solutions, and our team of experts are always ready to develope customised solutions for you. We strive to provide the best possible **SERVICE** for our customers and to offer **HIGH QUALITY** products created by skilled professionals using the best materials.

In short, ABC Pavilloner possesses the necessary expertise, knowledge and capacity to provide accommodation modules for housing areas at the construction site for Femern.

## Construction site – DNU Skejby

In order to provide the best possible service for our customers, we have our own team of authorised electricians, plumbers and sewerage contractors, including our own construction managers and structural engineers. This ensu